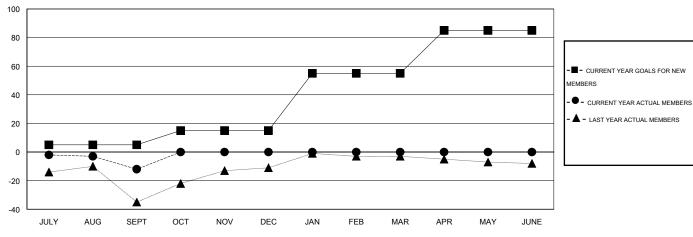

#### GOALS AND ACTUAL MEMBERS CUMULATIVE

| DROPPED CLUBS: 0  DROPPED MEMBERS |    | 8 CLUBS OF 63 ADDED 1 OR MORE<br>NEW MEMBERS | GENDER DISTRIBU<br>MALE<br>FEMALE | 1TION<br>886 (71.57%)<br>352 (28.43%) |     |
|-----------------------------------|----|----------------------------------------------|-----------------------------------|---------------------------------------|-----|
| DECEASED                          | 0  | CLICK HERE FOR HEALTH                        | FAMILY UNIT MEMBERS               |                                       | 237 |
| CLUB CANCELLED OTHER              | 26 | ASSESSMENT DATA                              | HEAD OF HOUSEHOLD                 |                                       | 118 |
| TOTAL                             | 26 |                                              | NON-HEAD OF HOUSEHOL              | 119                                   |     |